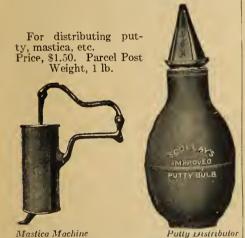

CLAMPS**

For supporting broken lights of glass. Per box of 100, \$1.75. P. P. Wt., 11/4 lbs.

**GLASS CUTTERS** Single Wheel, steel, each.....\$0.25 Diamond (cocoa handle) ..... 5.50

#### **GLAZING POINTS**

Michell's Glazing Points. Nos. 2 and 2½, 65c. per 1000. By mail, 75c. per 1000. Peerless. Three sizes.

No. 1, for single thick glass. No. 2, for single thick glass. No. 2½, for double thick glass. Price, 65c. per 1000. By mail, 10c. per

1000 extra.
Pincers. For driving Michell's and Peer-

less Points, 60c. By mail, 65c.
Siebert Style. Made with a prominent head; cannot rust; easily driven. \( \frac{5}{5}, \frac{3}{4} \) and \( \frac{7}{6} \) inches long. Zinc, 60c. per lb.; \( 5 \) lbs., \( \frac{\$2.75}{5}. \) 1000 to 1200 in a lb. \( \frac{25}{6}. \)

## **PUTTY DISTRIBUTOR**



## TWEMLOW'S PUTTY

Superior to ordinary putty, more easily applied and lasting. Can be put on with a putty bulb or mastica machine. .........15.75 80 lbs. (5 gals.)

MASTICA

For distributing mastica, etc. Made of heavy zinc. Price, \$3.25. P. P. Wt., 2 lbs. **MASTICOTE** 

## (Greenhouse Cement)

For setting glass, stopping cracks in gutters, roofs, etc., 1 gal., \$2.50; \$11.00 per

## PERMANITE GLAZING CEMENT

Apply with a mastica machine or "Permanite" Gun.

1 gal., \$2.75; \$12.50 for 5 gals. Permanite Gun.....\$7.50

## HAMMOND'S GREENHOUSE WHITE

A superior white paint for sash bars, sash frames, etc. 1 gal., \$4.75.

## RUBBER SPRINKLERS



Spraywell Either Straight Neck or Crook Neck. Spraywell, 6 oz. cap. Wt. 8 ozs. .... \$0.85 8-oz. cap. Wt. 1 lb..... 1.00 " 10-oz. cap. Wt. 1